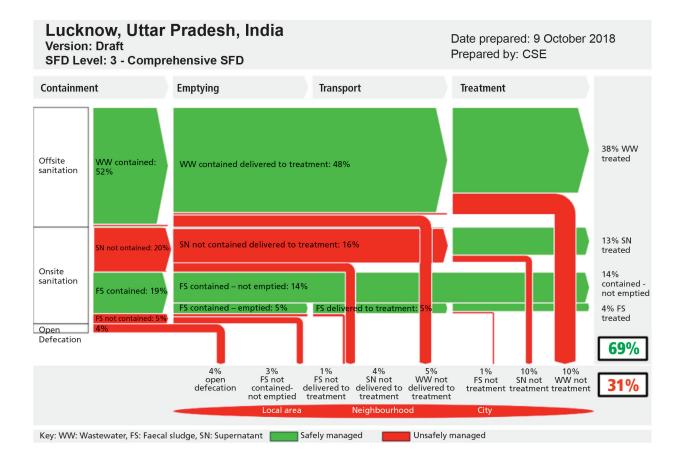

#### DO YOU KNOW WHAT SHIT FLOW DIAGRAMS ARE?

Shit Flow Diagram (SFD) is a visualization tool that summarizes complex information into an easy-tounderstand graphic, as it simply shows how excreta is or is not contained along the sanitation value chain. The graphic is backed by a service delivery context description and information on data sources in the city concerned.